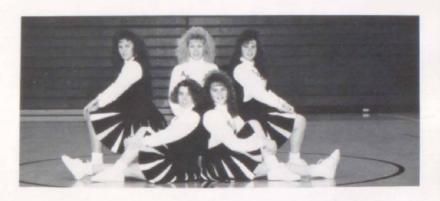

VARSITY FOOTBALL SQUAD Front row: Amy Andersen Middle row: Shelly Muscott, Stephanie Melvin Back row: Robin Woody, Tina Leavitt, Chris Huntoon.

VARSITY BASKETBALL SQUAD Front row: Stephanie Melvin, Amy Andersen Back row: Dianna Garcia, Jody Felton, Tina Leavitt