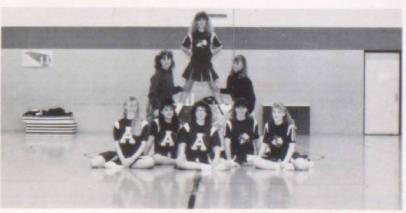

JV BASKETBALL SQUAD Front row: Janette Stehlik, Nicole Peters, Sharon Keck Middle row: Brenda Saylor, Kelli Felton. Top row: Shawn Sopocy.

7th & 8th GRADE BASKETBALL SQUADS Front row: Sarah Brzak, Lisa Polash, Erin Polash, Angie Brzak, Sarah Felton Middle row: Stephanie Murdock, Shannon Felton, Stephanie Theil.