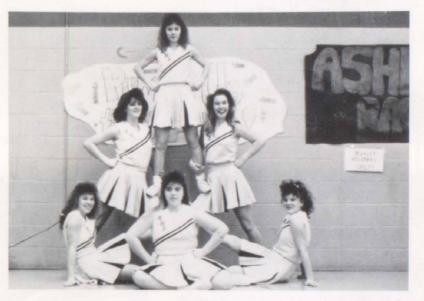

JV BASKETBALL SQUAD Front row: Janette Stehlik, Nicole Peters, Sharon Keck Middle row: Brenda Saylor, Kelli Felton. Top row: Shawn Sopocy.

7th & 8th GRADE BASKETBALL SQUADS Front row: Sarah Brzak, Lisa Polash, Erin Polash, Angie Brzak, Sarah Felton Middle row: Stephanie Murdock, Shannon Felton, Stephanie Theil.